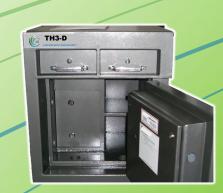

### Multi Compartment Safe

Deposit Drawer, Change Drawer, Inner safe

#### Deposit Drawer

Money drops directly into the inner time delay compartment, featuring 8 level safe lock and re-locker.

#### Inner Time delay compartment

3,6 or 9 minute time delay lock and variable 1 – 24hr twin timer Time lock or 144hr time lock

Change Drawer - General Access
Inner Time Delay Compartment

LAMSON SAFES AND SECURITY