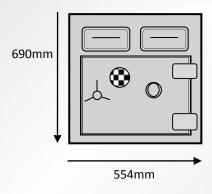

NE**

Prevention of

- ✓ Having Multiple Safes
- ✓ Armed Robbery
- ✓ Internal Theft

#### **BENEFITS**

- Combination of trading cash deposit safe and after hour security for cash and valuables
- External, lockable deposit safe coupled with internal time delay compartments for double security
- Simple to use key lock, plus combination lock
- Added security for management
- Combination lock (1,000,000 possible combinations)

#### **APPLICATION**

This is one of the most versatile safes in the range. This safe can provide excellent protection for a wide range of applications. Predominantly designed for the retail sector where cash is stored it has also been used in Hospitality, Fast Food outlets and Banks. This safe offers multiple solutions for multiple applications.







#### **FRONT**



SIDE





## LAMSON SAFES AND SECURITY

Division of the LAMSON Group