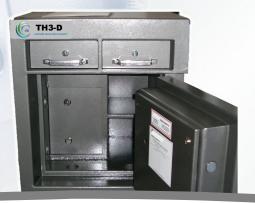

### Multi Compartment Safe

Deposit Drawer, Change Drawer, Inner safe

#### Deposit Drawer

Money drops directly into the inner time delay compartment, featuring 8 level safe lock and re-locker.

#### Inner Time delay compartment

3,6 or 9 minute time delay lock and variable 1 – 24hr twin timer Time lock or 144hr time lock

Change Drawer - General Access
Inner Time Delay Compartment

LAMSON SAFES AND SECURITY