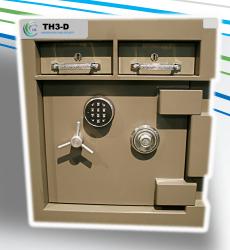

# TH3-D Safe

The LSS TH3-D is the ultimate business safe, offering full protection in and outside of business hours. This safe offers multi compartment safes with the added benefit of being TDR rated.

### Multi Compartment Safe

Deposit Drawer, Change Drawer, Inner safe

#### Deposit Drawer

Money drops directly into the inner time delay compartment, featuring 8 level safe lock and re-locker.

#### ▼ T.D.R.

Quality Body, External Door & Drawers (Torch & Drill Resistant)

#### Inner Time delay compartment

3,6 or 9 minute time delay lock and variable 1 – 24hr twin timer Time lock or 144hr time lock

Change Drawer - General Access
Inner Time Delay Compartment

LAMSON SAFES AND SECURITY