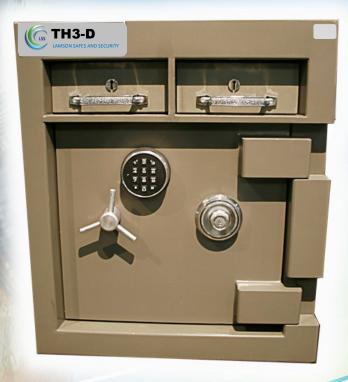

# TH3-D Safe

The LSS TH3-D is the ultimate business safe, offering full protection in and outside of business hours. This safe offers multi compartment safes with the added benefit of being TDR rated.

### Multi Compartment Safe

Deposit Drawer, Change Drawer, Inner safe

#### Deposit Drawer

Money drops directly into the inner time delay compartment, featuring 8 level safe lock and re-locker.

#### ▼ T.D.R.

Quality Body, External Door & Drawers (Torch & Drill Resistant)

#### Inner Time delay compartment

3,6 or 9 minute time delay lock and variable 1 – 24hr twin timer Time lock or 144hr time lock

Change Drawer - General Access
Inner Time Delay Compartment

LAMSON SAFES AND SECURITY